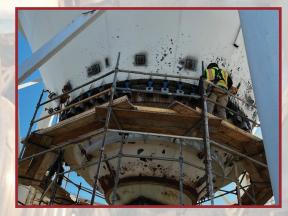

INSTALLING NEW
PRECIPITATOR DUCT
WORK WITH LARGE
EXPANSION JOINT

EXPANSION JOINTS SCRUBBER
OUTLET TO THE STACK

INCONEL 625
1800°F REFRACTORY LINED

INTERNAL EXPANSION JOINT FRAMES AND FLOW LINER INSTALLS

EXPANSION JOINT SHIPPED READY FOR INSTALLATION