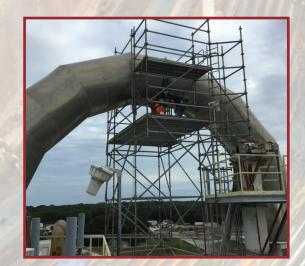

INSTALLING NEW
PRECIPITATOR DUCT
WORK WITH LARGE
EXPANSION JOINT

EXPANSION JOINTS SCRUBBER
OUTLET TO THE STACK

INCONEL 625
1800°F REFRACTORY LINED

INTERNAL EXPANSION JOINT FRAMES AND FLOW LINER INSTALLS

EXPANSION JOINT SHIPPED READY FOR INSTALLATION