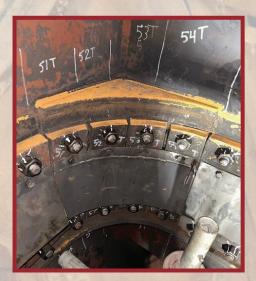

INSTALLING NEW
PRECIPITATOR DUCT
WORK WITH LARGE
EXPANSION JOINT

EXPANSION JOINTS SCRUBBER
OUTLET TO THE STACK

INCONEL 625
1800°F REFRACTORY LINED

INTERNAL EXPANSION JOINT FRAMES AND FLOW LINER INSTALLS

EXPANSION JOINT SHIPPED READY FOR INSTALLATION