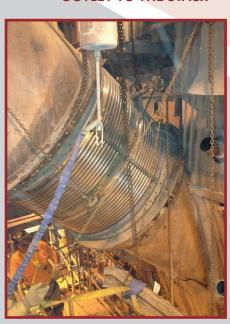

INSTALLING NEW
PRECIPITATOR DUCT
WORK WITH LARGE
EXPANSION JOINT

EXPANSION JOINTS SCRUBBER
OUTLET TO THE STACK

INCONEL 625
1800°F REFRACTORY LINED

INTERNAL EXPANSION JOINT FRAMES AND FLOW LINER INSTALLS

EXPANSION JOINT SHIPPED READY FOR INSTALLATION