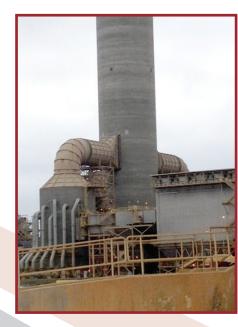

INSTALLING NEW
PRECIPITATOR DUCT
WORK WITH LARGE
EXPANSION JOINT

EXPANSION JOINTS SCRUBBER
OUTLET TO THE STACK

INCONEL 625
1800°F REFRACTORY LINED

INTERNAL EXPANSION JOINT FRAMES AND FLOW LINER INSTALLS

EXPANSION JOINT SHIPPED READY FOR INSTALLATION