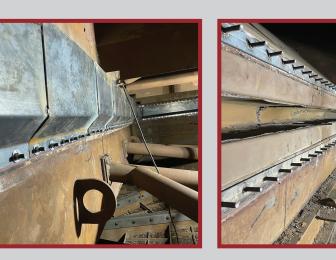

INSTALLING NEW
PRECIPITATOR DUCT
WORK WITH LARGE
EXPANSION JOINT

EXPANSION JOINTS SCRUBBER
OUTLET TO THE STACK

INCONEL 625
1800°F REFRACTORY LINED

INTERNAL EXPANSION JOINT FRAMES AND FLOW LINER INSTALLS

EXPANSION JOINT SHIPPED READY FOR INSTALLATION